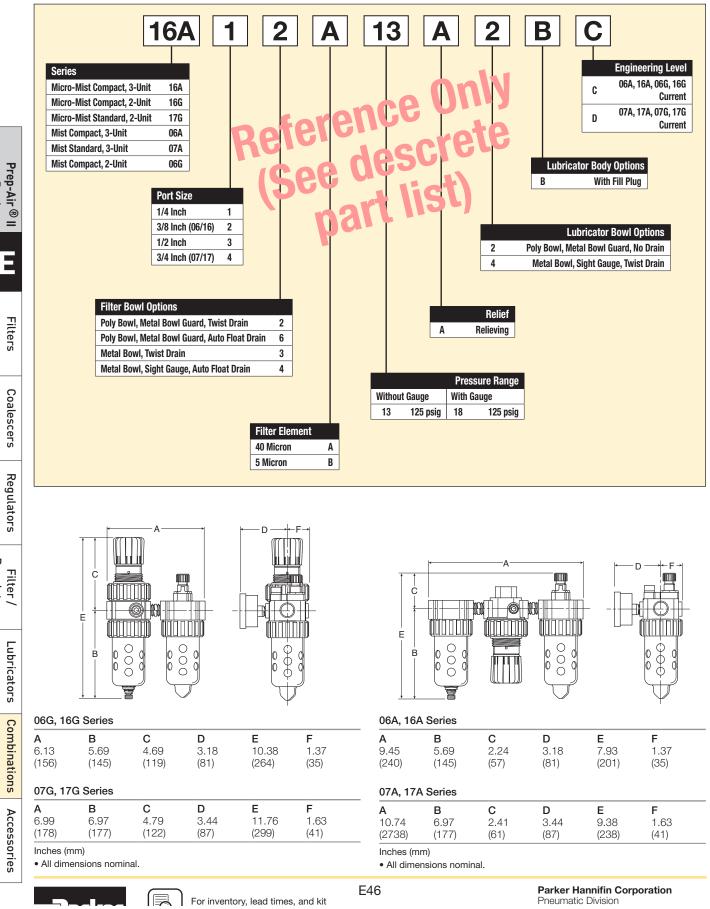

|                               |                    |                 |

# 

Product rupture can cause serious injury. Do not connect regulator to bottled gas. Do not exceed Maximum primary pressure rating.

## CAUTION:

**REGULATOR PRESSURE ADJUSTMENT** – The working range of knob adjustment is designed to permit outlet pressures within their full range. Pressure adjustment beyond this range is also possible because the knob is not a limiting device. This is a common characteristic of most industrial regulators, and limiting devices may be obtained only by special design. For best performance, regulated pressure should always be set by increasing the pressure up to the desired setting.

Most popular.

E45

Prep-Air ® II Products

#### **Ordering Information:**

Products

Regulators